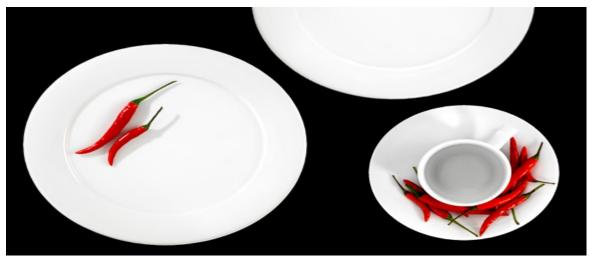

## Menu Plates

A contemporary platform for crockery, Menu is the perfect blank canvas for food.

Inspired by the individual restaurateur's hunger for exceptional food presentation, Menu offers strong design and product choice to whet any appetite.

The modern, European style shapes with fine profiles are lightweight and easy to handle. Menu boast's an exciting collection of broad rim feature pieces, giving a contemporary ambience to any interior. Perfectly complemented by the striking, slanted holloware pieces that add both food and business presentation.